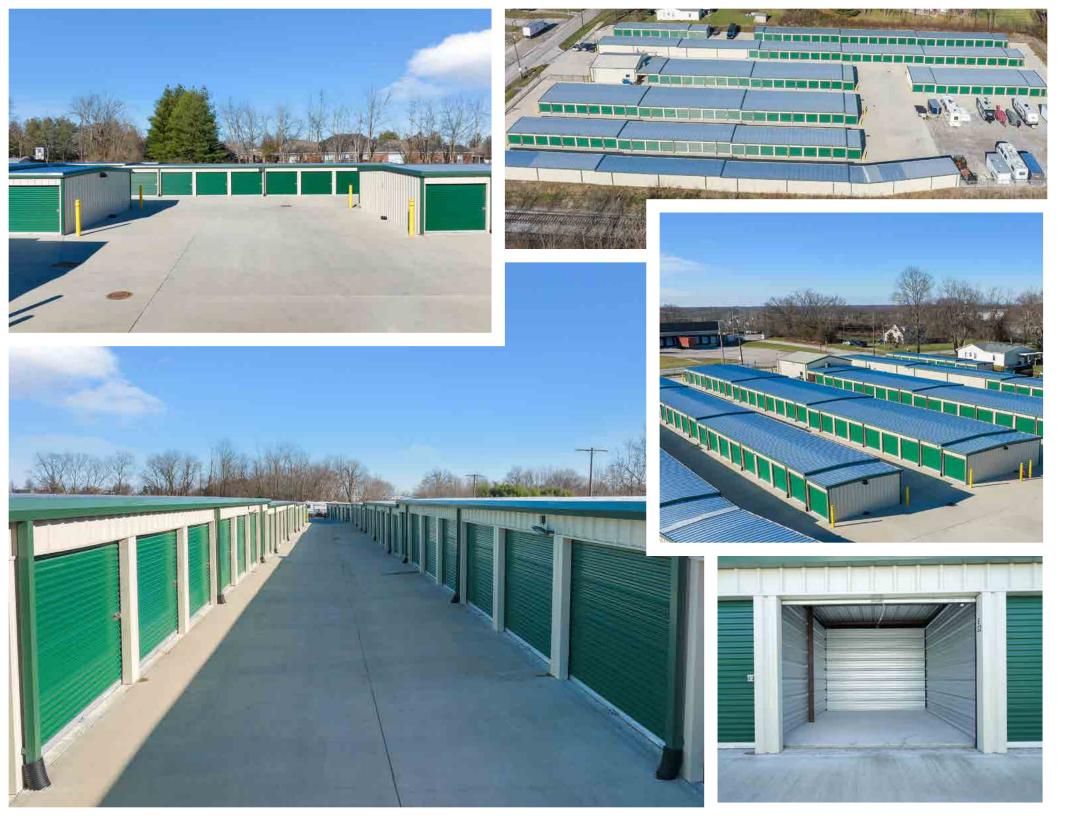

#### Plaza Mini Storage (Havelock, NC MSA)

- Stabilized, Class B
- 95%+ Occupied
- 40% below market value
- Rents 30% below market
- Climate & non-climate units
- Produces cash flow

#### Horizon Storage Solutions (Louisville, KY MSA)

- Stabilized, Class B
- Two property portfolio
- Renovate two buildings
- Strong demand
- Climate & non-climate units
- Produces cash flow

#### Go Store It Portfolio (KY, NC, SC, and FL Markets)

- High growth markets
- Strong rental rates
- High barriers to entry
- Seven property portfolio
- Enhances portfolio compositionManagement upside
- Produces cash flow

#### Ark Care Storage (Chattanooga, TN)

- Rents are 30% below market
- Newly expanded covered RV/Boat Storage
- Expansion opportunity
- Economies of scale
- Strong growth market

<sup>\*</sup> The investment is offered under 506(c) and open to accredited investors only.