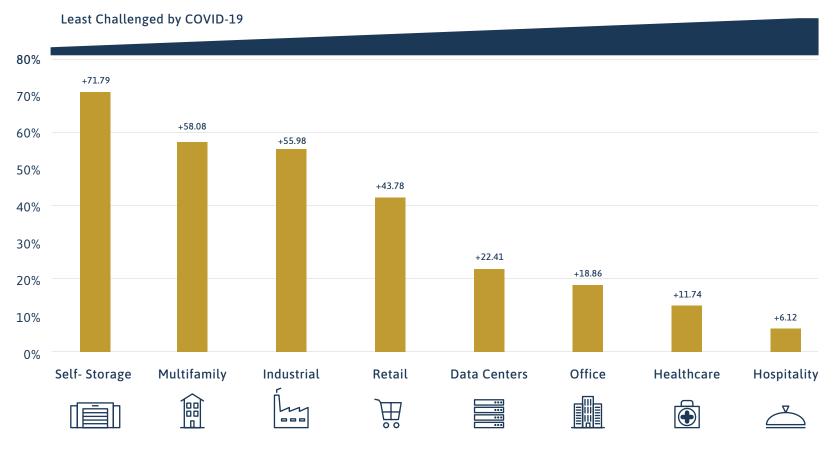

n demand. Due to limited storage availability, lease rates increased nationally during 2021 by 13.5%. Self-storage is needed during economic downturns as well as during an economic expansion.

#### Storage Facts





- Storage businesses have relatively low operational costs
- Very few human dependencies as compared to other investments

#### Growth Over Time

#### \$39.5 BILLION INDUSTRY

➤ One of the fastest growing segments of the commercial real estate industry for over 40 years

\$87.65 BILLION
MARKET VALUATION IN 2019

#### Low Maintenance

- **▶** Little infrastructure to maintain
- ▶ Low utility utilization leading to lower overhead
- ▶ Little infrastructure for exiting tenants to destroy or wear down

# **Self-storage Construction Spending by Year**



#### Storage Performance





Year-to-Date REIT Returns (%) as of 12/16/2021

Source: NAREIT

#### IMPACT OF COVID-19

Self-Storage was the least challenged asset class during the COVID-19 pandemic.
Nationwide rental rates increased by 13.5% during 2021. During the last two quarters of 2021, self-storage cap rates compressed an impressive 85 basis points.

#### Publicly Traded REIT Total Returns During COVID – 19





25,000+ Units in Portfolio



\$500M+
Assets Under
Management



**100+**Full Time
Employees







#### Spartan at a Glance

#### About Spartan

**Since 2013**, Spartan has focused on achieving our mission, realizing the vision, and living by our values. We've been improving lives through real estate, providing opportunities for our team to grow personally and professionally, offering thoroughly scruti