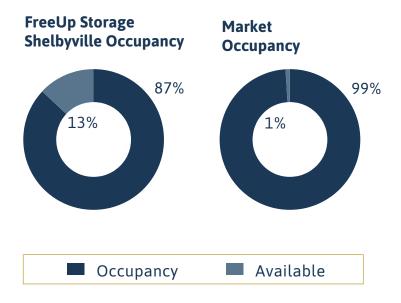

\$40,314     |
| Computer & Internet       | \$15,208     | \$15,671           | \$16,147     | \$16,638     | \$17,144     |
| Utilities & Trash         | \$28,261     | \$29,502           | \$31,173     | \$32,122     | \$33,099     |
| Total Operating Expenses  | \$359,861    | \$426,610          | \$450,408    | \$466,758    | \$483,741    |
| EGI                       | 32.7%        | 32.3%              | 31.7%        | 31.2%        | 30.8%        |
| Net Operating Income      | \$741,692    | \$893,559          | \$970,697    | \$1,027,053  | \$1,086,496  |

\*Combined financials for FreeUp Storage Simpsonsonville and FreeUp Storage Shelbyville



# Shelbyville, KY





**FreeUp Storage Shelbyville** offers superior asset quality relative to competitors and strong occupancy growth.



#### 

Average Rent Per Square Foot

| Total Units           | 495                       |
|-----------------------|---------------------------|
| Number of Buildings   | 8                         |
| Stories               | 1                         |
| Year Built / Expanded | Built/converted 2017-2019 |
| Rentable Square Feet  | 74,057                    |
| Lot Size              | 4.66 acres                |



# Shelbyville Facility Demographics

#### **SUMMARY** POPULATION **20,720** 2010\* 25,445 27,359 2021 2026 HOUSEHOLDS 9.346 10,054 2021 2026 **FAMILIES** 6,422 6,874 2021 2026 AVG. HOUSEHOLD SIZE 2.66 2.66 2026 2021



OWNER OCCUPIED HOUSING UNITS

| 4,461 | 5,402 | 5,95 |
|-------|-------|------|
| 2010* | 2021  | 2026 |



RENTER OCCUPIED HOUSING UNITS

| 3,176 | 3,944 | 4,10