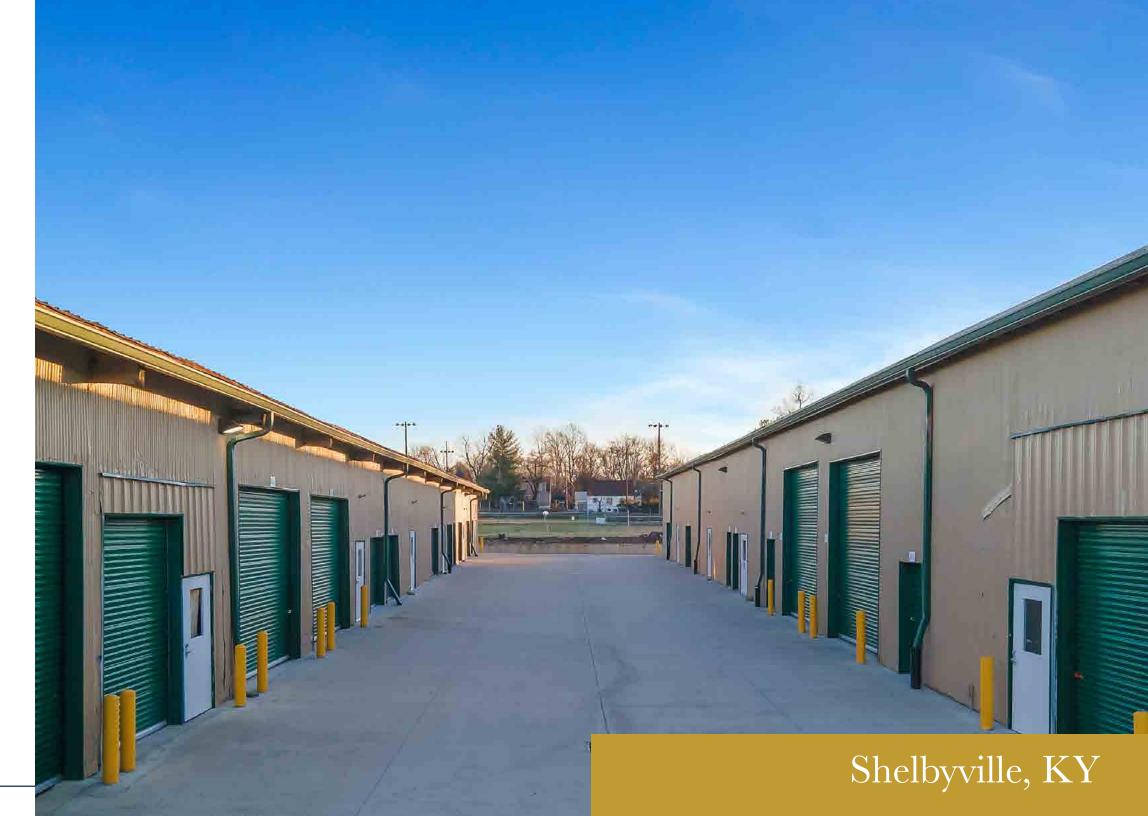

#### Horizon Storage Solutions (Louisville, KY MSA)

- Stabilized, Class B
- Two property portfolio
- Renovate two buildings
- Strong demand
- Climate & non-climate units
- Produces cash flow