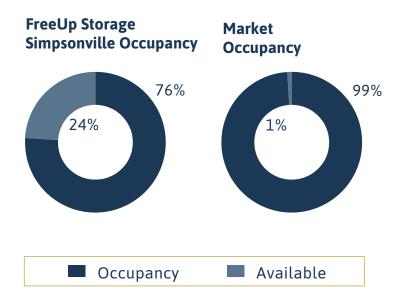

348    | \$64,245    |
| Repairs & Maintenance           | \$6,347     | \$6,635     | \$6,868     | \$7,039     | \$7,181     |
| Computer & Internet             | \$9,823     | \$10,270    | \$10,630    | \$10,894    | \$11,114    |
| Utilities & Trash               | \$14,693    | \$15,361    | \$15,900    | \$16,295    | \$16,624    |
| <b>Total Operating Expenses</b> | \$213,429   | \$226,026   | \$235,888   | \$245,111   | \$252,978   |
| EGI                             | 43.3%       | 40.4%       | 39.1%       | 37.6%       | 36.6%       |
| Net Operating Income            | \$279,700   | \$333,026   | \$368,175   | \$407,628   | \$438,313   |



### Simpsonville, KY





FreeUp Storage Simpsonville offers superior asset quality relative to competitors and strong occupancy growth.







Average Rent Per Square Foot

| Total Units           | 297        |
|-----------------------|------------|
| Number of Buildings   | 7          |
| Stories               | 1          |
| Year Built / Expanded | 2019       |
| Rentable Square Feet  | 40,075     |
| Lot Size              | 3.19 acres |
|                       |            |



# Simpsonville Facility Demographics





OWNER OCCUPIED HOUSING UNITS

**2,875 3,892 4,355** 2010\* 2021 2026



RENTER OCCUPIED HOUSING UNITS

**1,108 1,472 1,512** 2010\* 2021 2026



MEDIAN AGE

**35.4 38.1 38.8** 2010\* 2021 2026

| Saturation                         | 5 min  | 10 min  | 15 min  |
|------------------------------------|--------|---------|---------|
| Current Population                 | 3,537  | 14,876  | 52,526  |
| Current