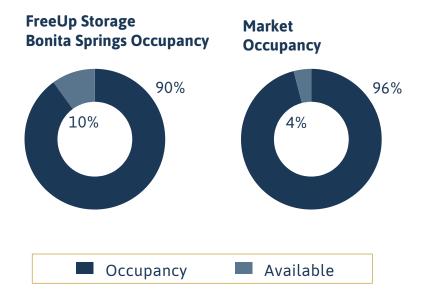

Eleven Property Portfolio Located in Raleigh, Bonita Springs, Louisville, Chattanooga, Wilmington, Greenville, Fletcher, Havelock, and Bluffton

314 UNITS | 40.600 SF

**BONITA SPRINGS, FL** 940 UNITS | 72,225 SF