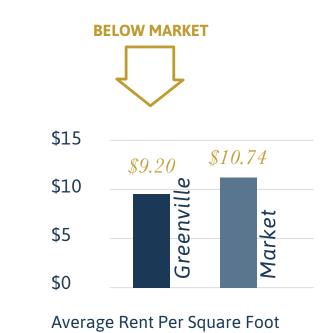

Average Rent Per Square Foot

| Total Units           | 314        |
|-----------------------|------------|
| Number of Buildings   | 6          |
| Stories               | 1          |
| Year Built / Expanded | 1984/1988  |
| Rentable Square Feet  | 40,600     |
| Lot Size              | 2.98 acres |