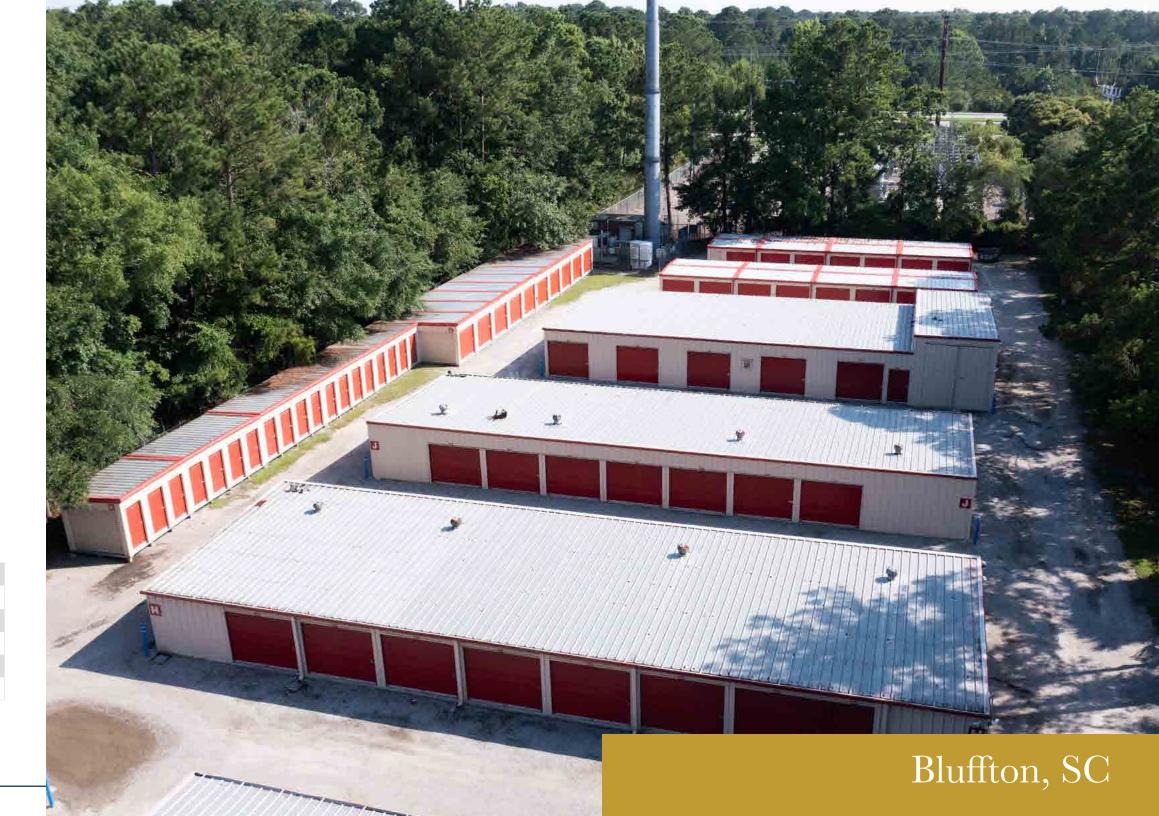

Eleven Property Portfolio Located in Raleigh, Bonita Springs, Louisville, Chattanooga, Wilmington, Greenville, Fletcher, Havelock, and Bluffton

314 UNITS | 40.600 SF

**BONITA SPRINGS, FL** 940 UNITS | 72,225 SF