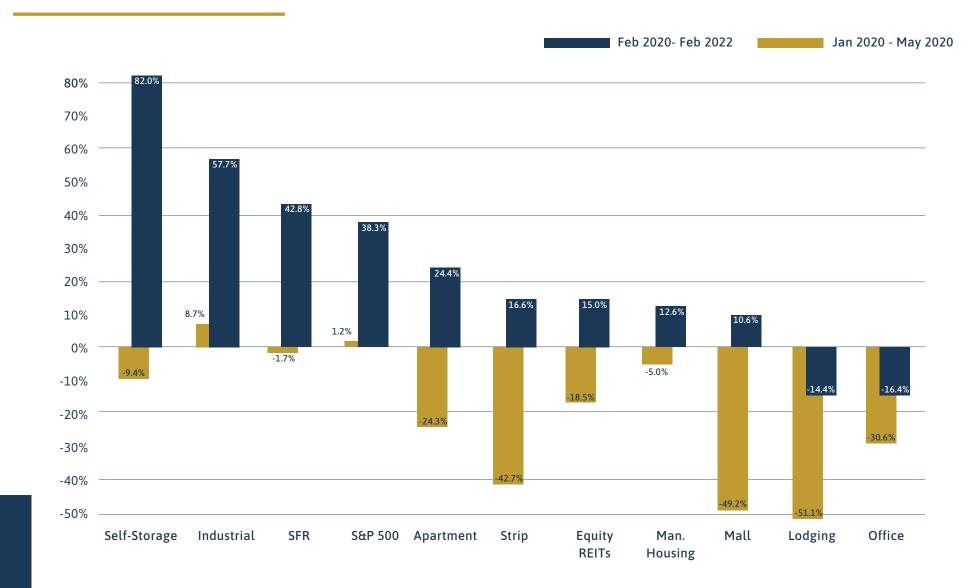

Y

➤ One of the fastest growing segments of the commercial real estate industry for over 40 years

\$87.65 BILLION
MARKET VALUATION IN 2019

#### Low Maintenance

- **▶** Little infrastructure to maintain
- ▶ Low utility utilization leading to lower overhead
- ▶ Little infrastructure for exiting tenants to destroy or wear down

# **Self-storage Construction Spending by Year**



#### Storage Performance





Year-to-Date REIT Returns (%) as of 12/16/2021

Source: NAREIT

#### IMPACT OF COVID-19

Self-Storage was the least challenged asset class during the COVID-19 pandemic.
Nationwide rental rates increased by 13.5% during 2021. During the last two quarters of 2021, self-storage cap rates compressed an impressive 85 basis points.

#### Publicly Traded REIT Total Returns During COVID – 19





25,000+ Units in Portfolio



\$500M+
Assets Under
Management



**100+**Full Time
Employees







#### Spartan at a Glance

#### About Spartan

**Since 2013**, Spartan has focused on achieving our mission, realizing the vision, and living by our values. We've been improving lives through real estate, providing opportunities for our team to grow personally and professionally, offering thoroughly scrutinized investments to our investors, and grown our entire ecosystem through GRITT.

We've organized Spartan around our 3F Operating Model of Find, Fund, and Finish. We find deals and then put them through our 700+ point due diligence checklist, we fund them through multiple sources of capital and then finish them by operating both property management and construction management inhouse. A