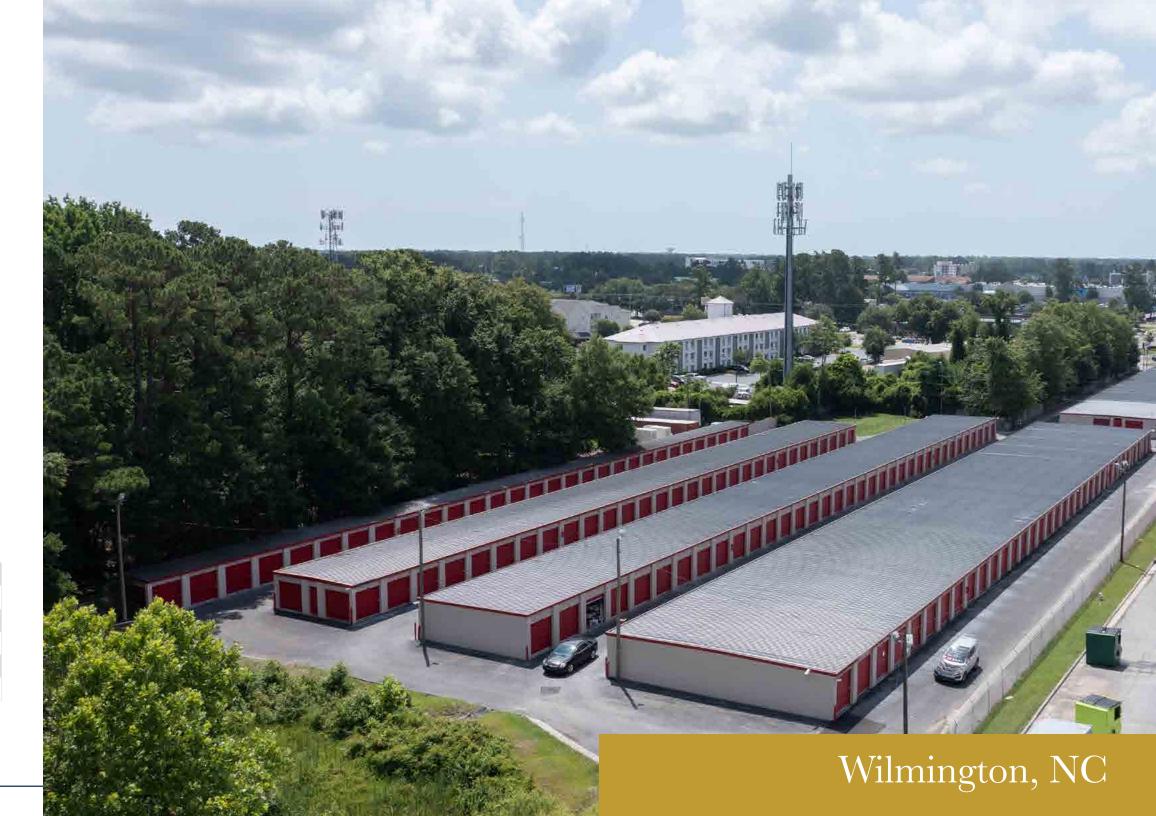

### Wilmington, NC

**FreeUp Storage Wilmington** is an 80% occupied facility located in Wilmington, NC. This facility has potential for value creation through additional lease up, market rent adjustments, and capital improvements. This facility will benefit from Wilmington's high population growth and robust local economy.

| Total Units           | 434        |
|-----------------------|------------|
| Number of Buildings   | 5          |
| Stories               | 1          |
| Year Built / Expanded | 1985       |
| Rentable Square Feet  | 50,125     |
| Lot Size              | 2.99 acres |