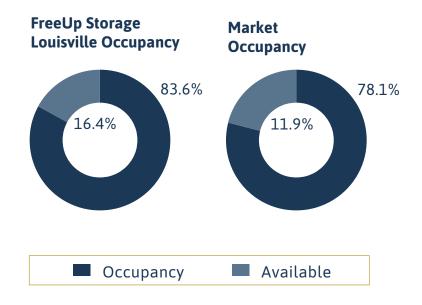

#### Horizon Storage Solutions (Louisville, KY MSA)

- Stabilized, Class B
- Two property portfolio
- Renovate two buildings
- Strong demand
- Climate & non-climate units
- Produces cash flow