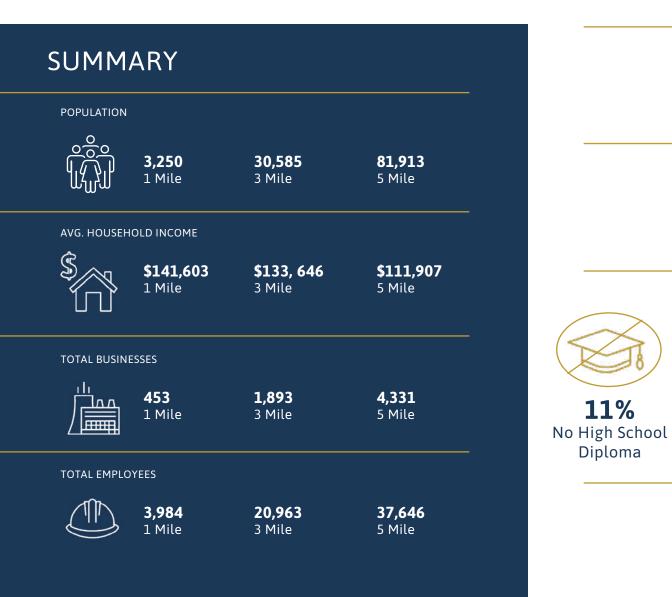

Eleven Property Portfolio Located in Raleigh, Bonita Springs, Louisville, Chattanooga, Wilmington, Greenville, Fletcher, Havelock, and Bluffton

314 UNITS | 40.600 SF

**BONITA SPRINGS, FL** 940 UNITS | 72,225 SF