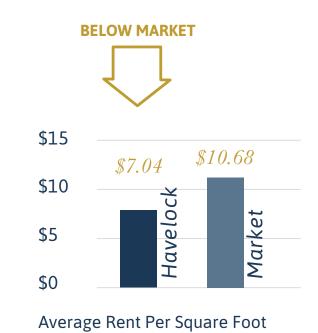

#### Plaza Mini Storage (Havelock, NC MSA)

- Stabilized, Class B
- 95%+ Occupied
- 40% below market value
- Rents 30% below market
- Climate & non-climate units
- Produces cash flow