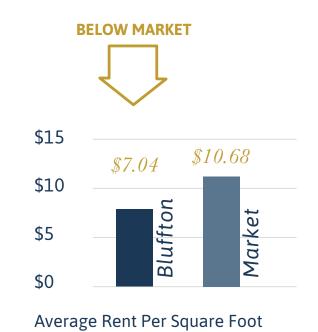

| \$9,465     | \$9,896     | \$10,243    | \$10,498    | \$10,710    |
| Computer & Internet             | \$9,823     | \$10,270    | \$10,630    | \$10,894    | \$11,114    |
| Utilities & Trash               | \$6,925     | \$7,240     | \$7,494     | \$7,680     | \$7,835     |
| <b>Total Operating Expenses</b> | \$244,656   | \$261,600   | \$274,307   | \$285,440   | \$295,175   |
| EGI                             | 41.3%       | 38.8%       | 37.7%       | 36.3%       | 35.4%       |
| <b>Net Operating Income</b>     | \$347,477   | \$412,002   | \$453,821   | \$501,669   | \$538,510   |



### Bluffton, SC





**FreeUp Storage Bluffton** offers opportunity for value creation through additional lease up, bringing rents to market, and significant capital improvements.





| Total Units           | 387        |
|-----------------------|------------|
| Number of Buildings   | 13         |
| Stories               | 1          |
| Year Built / Expanded | 2000       |
| Rentable Square Feet  | 43,650     |
| Lot Size              | 3.08 acres |



### Bluffton Facility Demographics

#### **SUMMARY** POPULATION **18, 763** 2010\* 23,113 25,242 2021 2026 HOUSEHOLDS 8,794 9,640 2021 FAMILIES 5,997 6,530 2021 2026 AVG. HOUSEHOLD SIZE 2.63 2.62 2021 2026



OWNER OCCUPIED HOUSING UNITS

| 4,400 | 6,355 | 7,08 |
|-------|-------|------|
| 2010* | 2021  | 2026 |



RENTER OCCUPIED HOUSING UNITS

| 2,652 | 2,438 | 2,552 |
|-------|-------|-------|
| 2010* | 2021  | 2026  |



MEDIAN AGE

| 34.7  | 37.5 | 36. |
|-------|------|-----|
| 2010* | 2021 | 202 |

| Saturatio