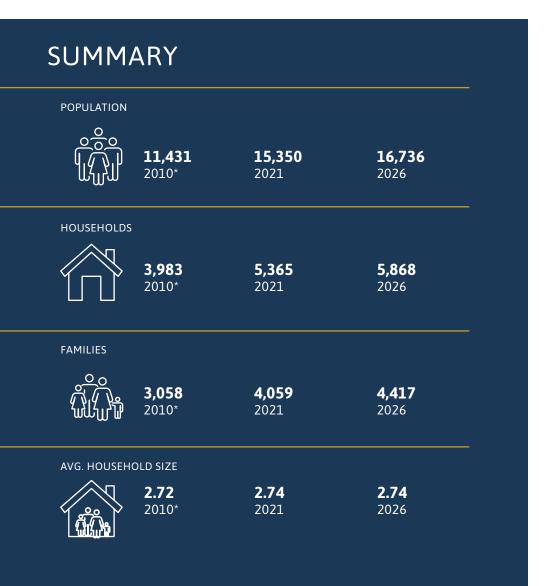

| \$226,026   | \$235,888   | \$245,111   | \$252,978   |
| EGI                             | 43.3%       | 40.4%       | 39.1%       | 37.6%       | 36.6%       |
| Net Operating Income            | \$279,700   | \$333,026   | \$368,175   | \$407,628   | \$438,313   |



### Simpsonville, KY





FreeUp Storage Simpsonville offers superior asset quality relative to competitors and strong occupancy growth.







Average Rent Per Square Foot

| Total Units           | 297        |
|-----------------------|------------|
| Number of Buildings   | 7          |
| Stories               | 1          |
| Year Built / Expanded | 2019       |
| Rentable Square Feet  | 40,075     |
| Lot Size              | 3.19 acres |
|                       |            |



# Simpsonville Facility Demographics





OWNER OCCUPIED HOUSING UNITS

**2,875 3,892 4,355** 2010\* 2021 2026



RENTER OCCUPIED HOUSING UNITS

**1,108 1,472 1,512** 2010\* 2021 2026



MEDIAN AGE

**35.4 38.1 38.8** 2010\* 2021 2026

| Saturation                         | 5 min  | 10 min  | 15 min  |
|------------------------------------|--------|---------|---------|
| Current Population                 | 3,537  | 14,876  | 52,526  |
| Current Square Footage             | 40,075 | 139,079 | 467,032 |
| Current Saturation                 | 11.3   | 9.3     | 8.9     |
| <b>Estimated Capturable Demand</b> | 4,930  |         |         |

| Trends: 2021-2026 Annual Rate | Area  | State | National |
|-------------------------------|-------|-------|----------|
| Population                    | 1.74% | 0.45% | 0.71%    |
| Househol