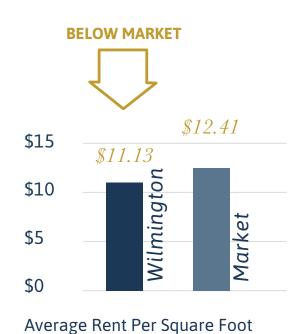

### Wilmington, NC

**FreeUp Storage Wilmington** is an 80% occupied facility located in Wilmington, NC. This facility has potential for value creation through additional lease up, market rent adjustments, and capital improvements. This facility will benefit from Wilmington's high population growth and robust local economy.