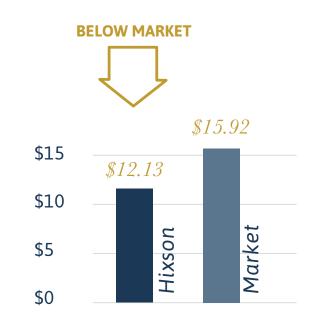

### Raleigh, NC

**FreeUp Storage Raleigh** offers opportunity for value add creation through rent increases to market, additional lease up and management upside. The facility is well positioned to benefit from the growth of one of the fastest growing cities in the country.

Average Rent Per Square Foot

| Total Units           | 314        |
|-----------------------|------------|
| Number of Buildings   | 6          |
| Stories               | 1          |
| Year Built / Expanded | 1984/1988  |
| Rentable Square Feet  | 40,600     |
| Lot Size              | 2.98 acres |