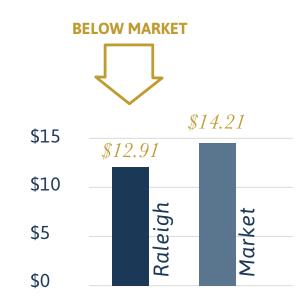

### Raleigh, NC

**FreeUp Storage Raleigh** offers opportunity for value add creation through rent increases to market, additional lease up and management upside. The facility is well positioned to benefit from the growth of one of the fastest growing cities in the country.