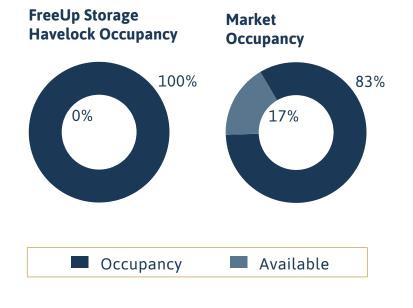

#### Plaza Mini Storage (Havelock, NC MSA)

- Stabilized, Class B
- 95%+ Occupied
- 40% below market value
- Rents 30% below market
- Climate & non-climate units
- Produces cash flow