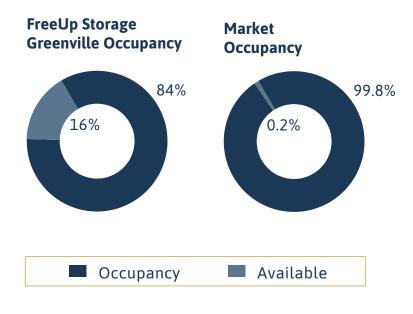

known as the Upstate, is the largest metro in the state with a population of roughly 1.5 million. Home to a diverse economy, the state's industrial outputs include textile goods, machinery, tourism, chemical, paper, and automotive products. The state is home to three Fortune 1000 company headquarters. In addition, several companies have opened manufacturing facilities in the state including Boeing and BMW. South Carolina's tourism industry has grown since the 20th century; its regions with subtropical climates have become popular destinations welcoming visitors from across the country.



### Greenville, SC





FreeUp Storage Greenville offers value creation potential through additional lease up, significantly below market rents, and strong visibility from the highly trafficked highway.





| Total Units           | 485        |
|-----------------------|------------|
| Number of Buildings   | 10         |
| Stories               | 1          |
| Year Built / Expanded | 1996       |
| Rentable Square Feet  | 61,670     |
| Lot Size              | 6.21 acres |
|                       |            |



## Greenville Facility Demographics

| SUMM        | ARY                    |                        |                        |
|-------------|------------------------|------------------------|------------------------|
| POPULATION  |                        |                        |                        |
|             | <b>85,272</b><br>2010* | <b>102,324</b><br>2021 | <b>109,462</b><br>2026 |
| HOUSEHOLDS  |                        |                        |