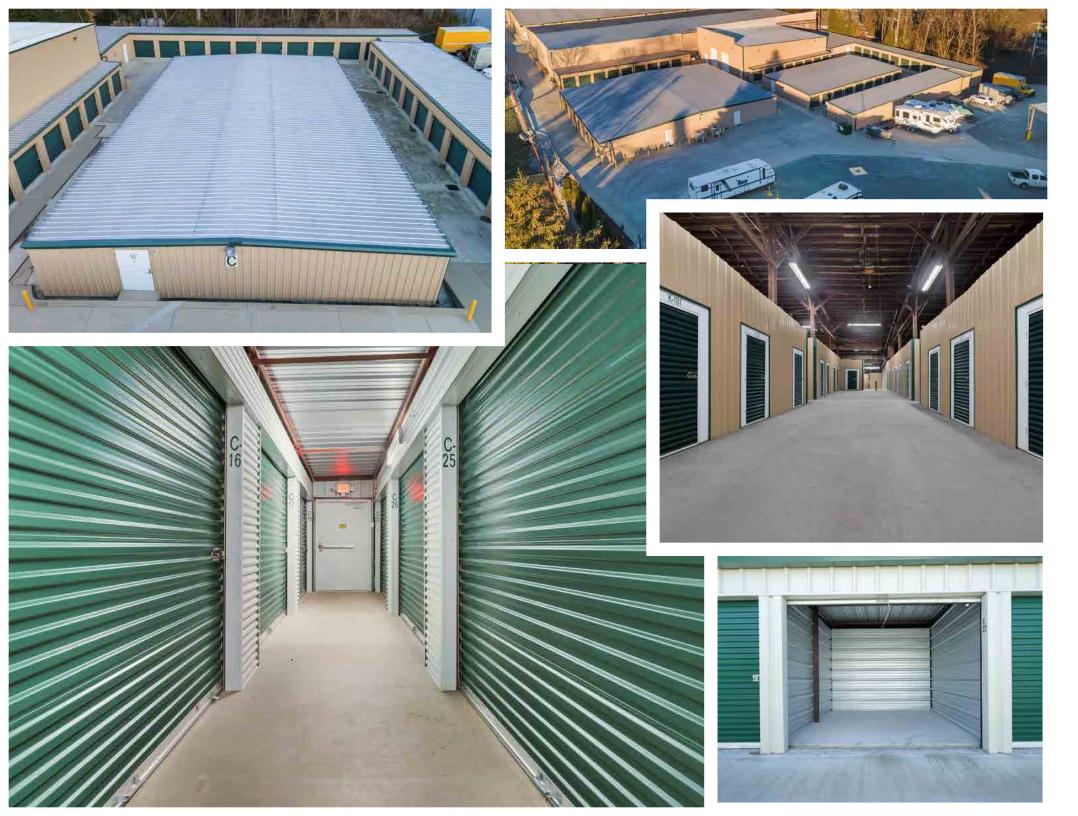

### Spartan has identified eleven value-add self-storage facilities located in high growth markets.

The portfolio makes up four separate transactions and consists of 6,392 units spread across 773,147 square feet. The facilities are located in the expanding markets of Raleigh, Louisville, Chattanooga, Wilmington, Bonita Springs, Greenville, Bluffton, Havelock, and Fletcher.

Spartan will rebrand the portfolio to its FreeUp Storage national brand and directly operate each of the facilities. Through sophisticated operations and revenue management, Spartan will drive value to our investors through increasing Net Operating Income and value of each facility.\*