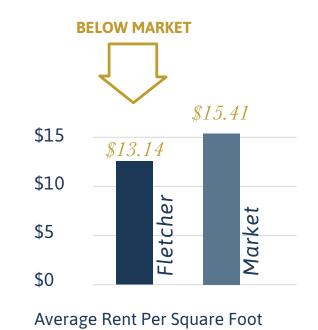

Most facilities in the portfolio have an increasing population growth rate, average household income, and income growth rate. The facilities are well located near main roads with great visibility and drive-by traffic. Spartan plans to increase economic occupancy through increasing rates to market.