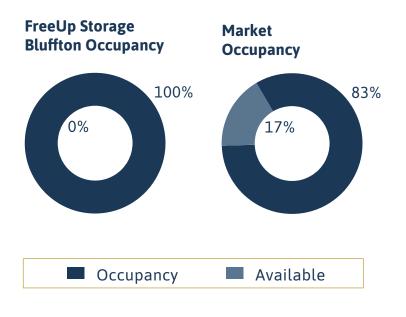

ce           | \$9,465     | \$9,896     | \$10,243    | \$10,498    | \$10,710    |
| Computer & Internet             | \$9,823     | \$10,270    | \$10,630    | \$10,894    | \$11,114    |
| Utilities & Trash               | \$6,925     | \$7,240     | \$7,494     | \$7,680     | \$7,835     |
| <b>Total Operating Expenses</b> | \$244,656   | \$261,600   | \$274,307   | \$285,440   | \$295,175   |
| EGI                             | 41.3%       | 38.8%       | 37.7%       | 36.3%       | 35.4%       |
| <b>Net Operating Income</b>     | \$347,477   | \$412,002   | \$453,821   | \$501,669   | \$538,510   |



### Bluffton, SC





**FreeUp Storage Bluffton** offers opportunity for value creation through additional lease up, bringing rents to market, and significant capital improvements.





| Total Units           | 387        |
|-----------------------|------------|
| Number of Buildings   | 13         |
| Stories               | 1          |
| Year Built / Expanded | 2000       |
| Rentable Square Feet  | 43,650     |
| Lot Size              | 3.08 acres |



### Bluffton Facility Demographics

#### **SUMMARY** POPULATION **18, 763** 2010\* 23,113 25,242 2021 2026 HOUSEHOLDS 8,794 9,640 2021 FAMILIES 5,997 6,530 2021 2026 AVG. HOUSEHOLD SIZE 2.63 2.62 2021 2026



OWNER OCCUPIED HOUSING UNITS

| 4,400 | 6,355 | 7,08 |
|-------|-------|------|
| 2010* | 2021  | 2026 |



RENTER OCCUPIED HOUSING UNITS

| 2,652 | 2,438 | 2,552 |
|-------|-------|-------|
| 2010* | 2021  | 2026  |



MEDIAN AGE

| 34.7  | 37.5 | 36. |
|-------|------|-----|
| 2010* | 2021 | 202 |

| Saturat