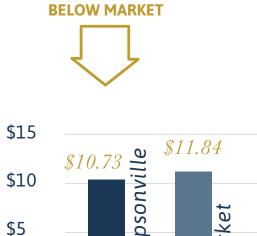

8    | \$64,245    |
| Repairs & Maintenance           | \$6,347     | \$6,635     | \$6,868     | \$7,039     | \$7,181     |
| Computer & Internet             | \$9,823     | \$10,270    | \$10,630    | \$10,894    | \$11,114    |
| Utilities & Trash               | \$14,693    | \$15,361    | \$15,900    | \$16,295    | \$16,624    |
| <b>Total Operating Expenses</b> | \$213,429   | \$226,026   | \$235,888   | \$245,111   | \$252,978   |
| EGI                             | 43.3%       | 40.4%       | 39.1%       | 37.6%       | 36.6%       |
| Net Operating Income            | \$279,700   | \$333,026   | \$368,175   | \$407,628   | \$438,313   |



### Simpsonville, KY





FreeUp Storage Simpsonville offers superior asset quality relative to competitors and strong occupancy growth.







Average Rent Per Square Foot

| Total Units           | 297        |
|-----------------------|------------|
| Number of Buildings   | 7          |
| Stories               | 1          |
| Year Built / Expanded | 2019       |
| Rentable Square Feet  | 40,075     |
| Lot Size              | 3.19 acres |
|                       |            |



# Simpsonville Facility Demographics





OWNER OCCUPIED HOUSING UNITS

**2,875 3,892 4,355** 2010\* 2021 2026



RENTER OCCUPIED HOUSING UNITS

**1,108 1,472 1,512** 2010\* 2021 2026



MEDIAN AGE

**35.4 38.1 38.8** 2010\* 2021 2026

| Saturation                         | 5 min  | 10 min  | 15 min  |
|------------------------------------|--------|---------|---------|
| Current Population                 | 3,537  | 14,876  | 52,526  |
| Current S