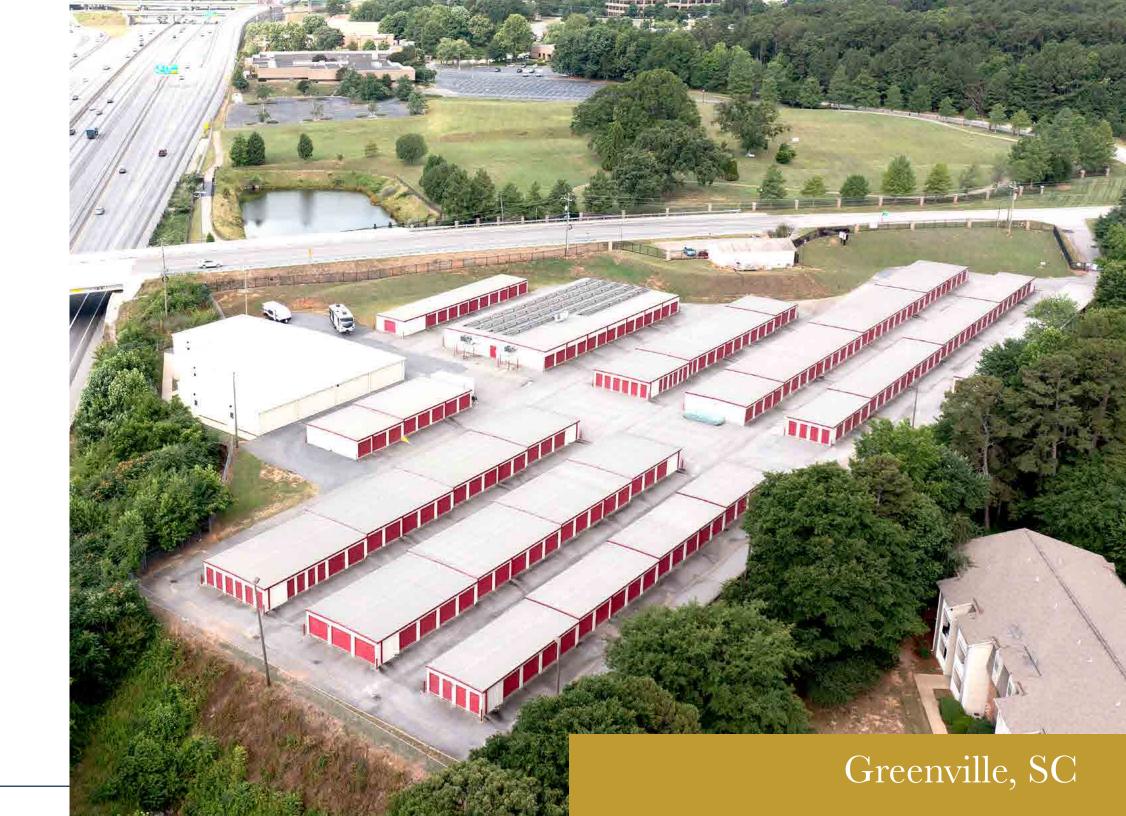

### Spartan has identified eleven value-add self-storage facilities located in high growth markets.

The portfolio makes up four separate transactions and consists of 6,392 units spread across 773,147 square feet. The facilities are located in the expanding markets of Raleigh, Louisville, Chattanooga, Wilmington, Bonita Springs, Greenville, Bluffton, Havelock, and Fletcher.