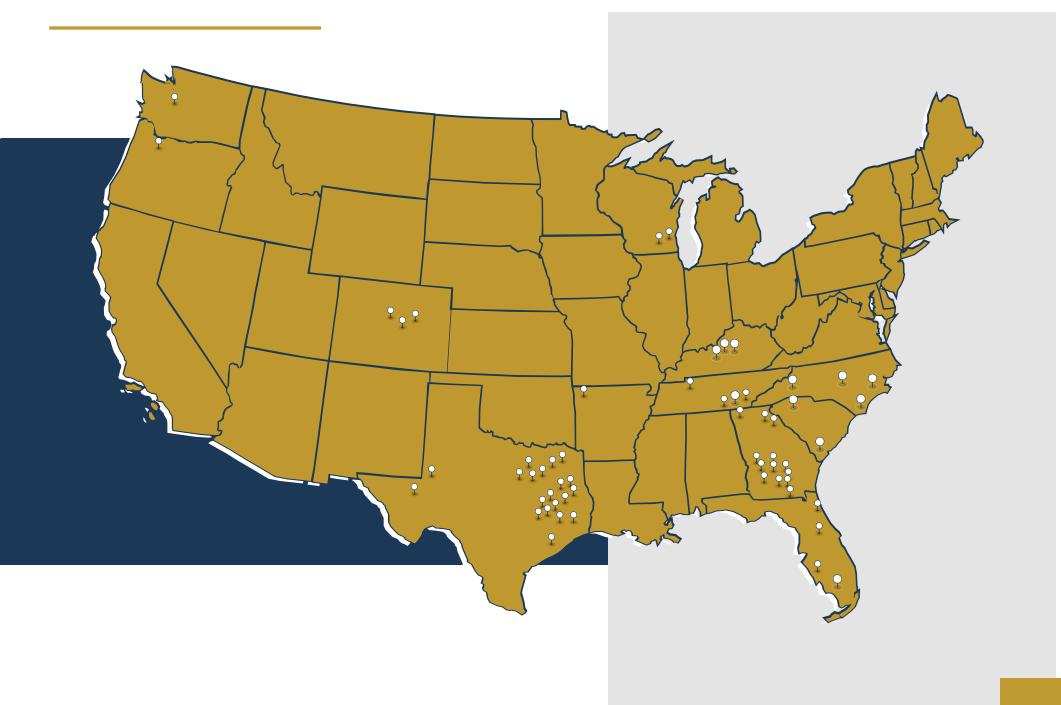

Eleven Property Portfolio Located in Raleigh, Bonita Springs, Louisville, Chattanooga, Wilmington, Greenville, Fletcher, Havelock, and Bluffton

314 UNITS | 40.600 SF

**BONITA SPRINGS, FL** 940 UNITS | 72,225 SF

### Spartan has identified eleven value-add self-storage facilities located in high growth markets.

The portfolio makes up four separate transactions and consists of 6,392 units spread across 773,147 square feet. The facilities are located in the expanding markets of Raleigh, Louisville, Chattanooga, Wilmington, Bonita Springs, Greenville, Bluffton, Havelock, and Fletcher.