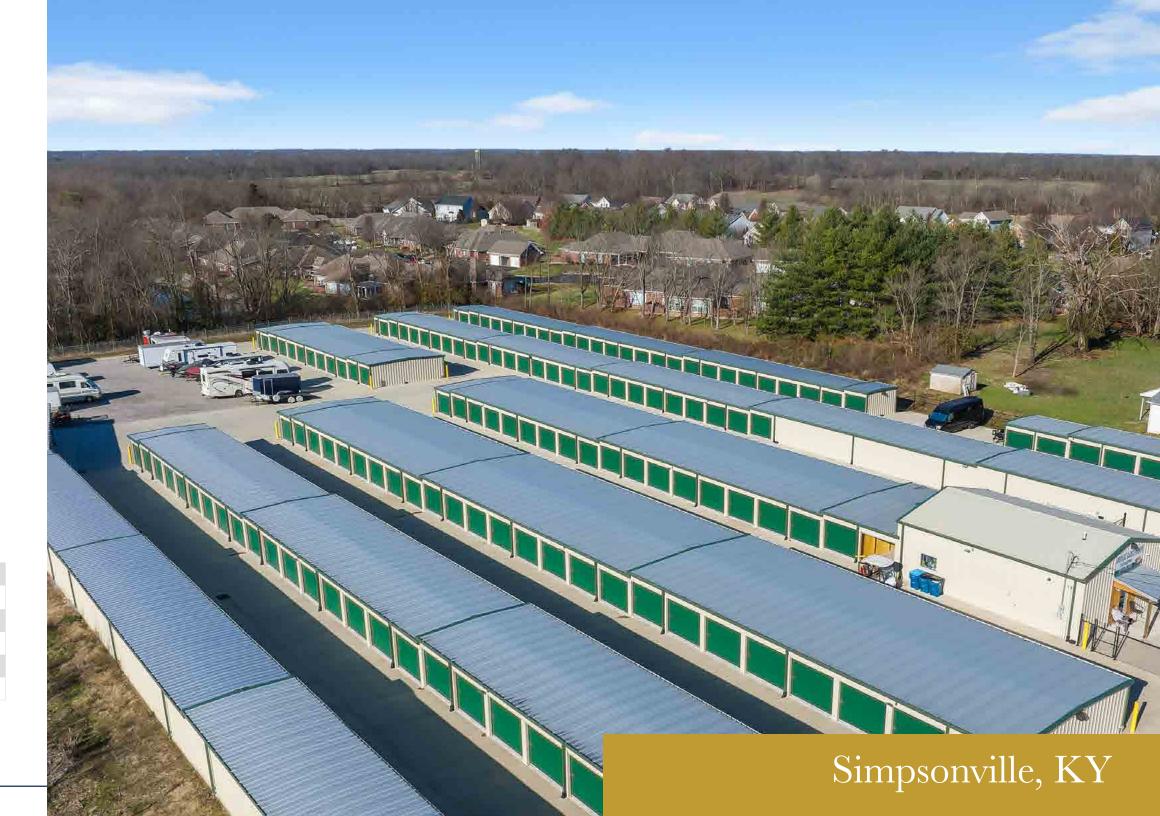

al Operating Expenses</b> | \$213,429   | \$226,026   | \$235,888   | \$245,111   | \$252,978   |
| EGI                             | 43.3%       | 40.4%       | 39.1%       | 37.6%       | 36.6%       |
| Net Operating Income            | \$279,700   | \$333,026   | \$368,175   | \$407,628   | \$438,313   |



### Simpsonville, KY





FreeUp Storage Simpsonville offers superior asset quality relative to competitors and strong occupancy growth.







Average Rent Per Square Foot

| Total Units           | 297        |
|-----------------------|------------|
| Number of Buildings   | 7          |
| Stories               | 1          |
| Year Built / Expanded | 2019       |
| Rentable Square Feet  | 40,075     |
| Lot Size              | 3.19 acres |
|                       |            |



# Simpsonville Facility Demographics





OWNER OCCUPIED HOUSING UNITS

**2,875 3,892 4,355** 2010\* 2021 2026



RENTER OCCUPIED HOUSING UNITS

**1,108 1,472 1,512** 2010\* 2021 2026



MEDIAN AGE

**35.4 38.1 38.8** 2010\* 2021 2026

| Saturation                         | 5 min  | 10 min  | 15 min  |
|------------------------------------|--------|---------|---------|
| Current Population                 | 3,537  | 14,876  | 52,526  |
| Current Square Footage             | 40,075 | 139,079 | 467,032 |
| Current Saturation                 | 11.3   | 9.3     | 8.9     |
| <b>Estimated Capturable Demand</b> | 4,930  |         |         |

| Trends: 2021-2026 Annual Rate | Area  | State | National |
|-------------------------------|-------|-------|----------|
| Population