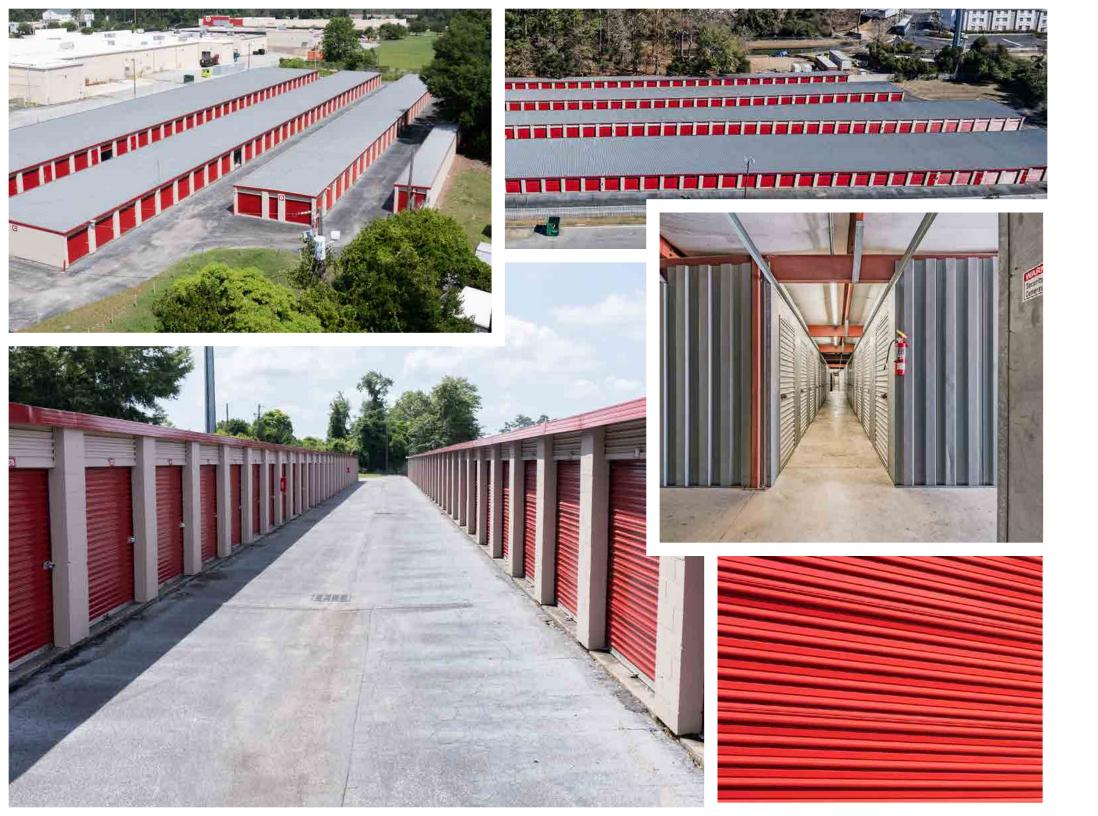

### Wilmington, NC

**FreeUp Storage Wilmington** is an 80% occupied facility located in Wilmington, NC. This facility has potential for value creation through additional lease up, market rent adjustments, and capital improvements. This facility will benefit from Wilmington's high population growth and robust local economy.