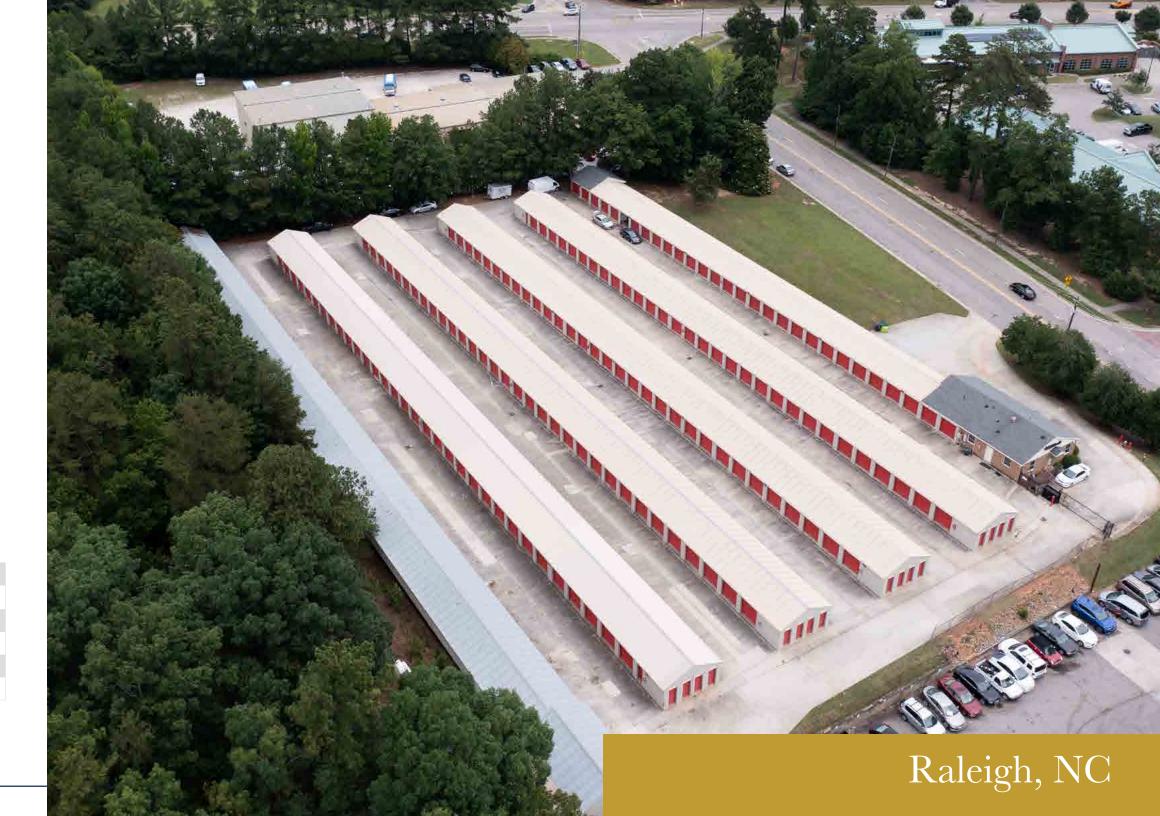

### Raleigh, NC

**FreeUp Storage Raleigh** offers opportunity for value add creation through rent increases to market, additional lease up and management upside. The facility is well positioned to benefit from the growth of one of the fastest growing cities in the country.

Average Rent Per Square Foot

| Total Units           | 314        |
|-----------------------|------------|
| Number of Buildings   | 6          |
| Stories               | 1          |
| Year Built / Expanded | 1984/1988  |
| Rentable Square Feet  | 40,600     |
| Lot Size              | 2.98 acres |