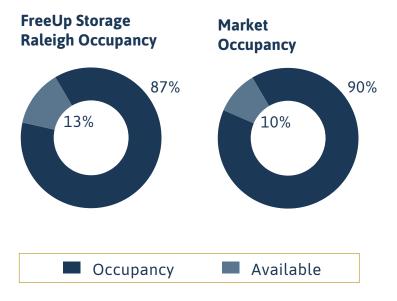

### Raleigh, NC

**FreeUp Storage Raleigh** offers opportunity for value add creation through rent increases to market, additional lease up and management upside. The facility is well positioned to benefit from the growth of one of the fastest growing cities in the country.