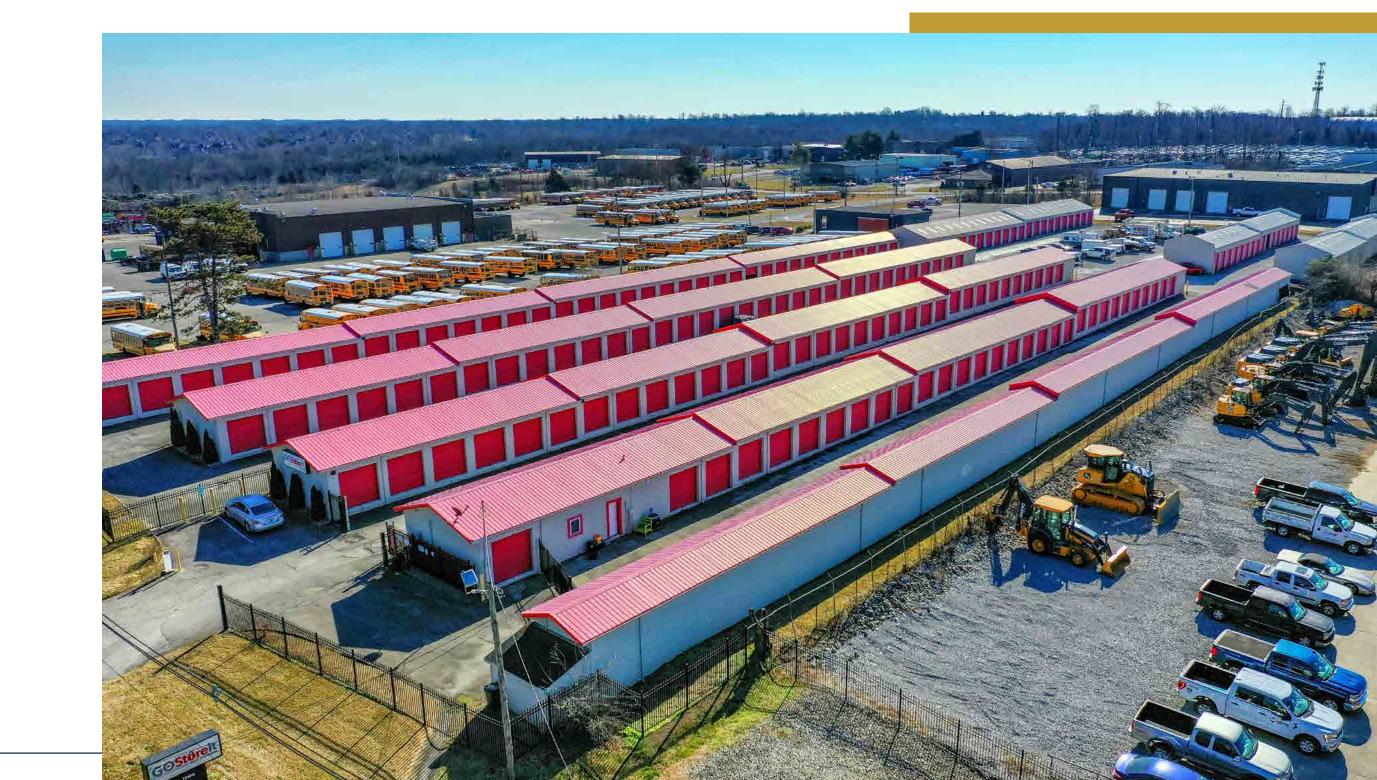

#### Horizon Storage Solutions (Louisville, KY MSA)

- Stabilized, Class B
- Two property portfolio
- Renovate two buildings
- Strong demand
- Climate & non-climate units
- Produces cash flow