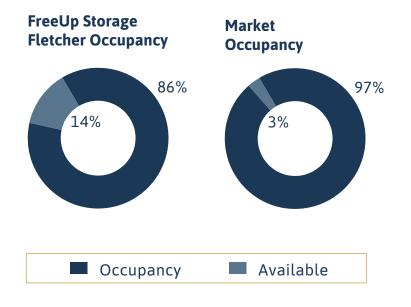

Most facilities in the portfolio have an increasing population growth rate, average household income, and income growth rate. The facilities are well located near main roads with great visibility and drive-by traffic. Spartan plans to increase economic occupancy through increasing rates to market.