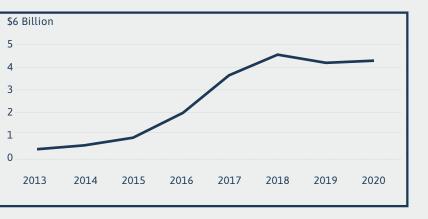

cupancies due to an increase in demand. Due to limited storage availability, lease rates increased nationally during 2021 by 13.5%. Self-storage is needed during economic downturns as well as during an economic expansion.

#### Storage Facts





- Storage businesses have relatively low operational costs
- Very few human dependencies as compared to other investments

#### Growth Over Time

#### \$39.5 BILLION INDUSTRY

➤ One of the fastest growing segments of the commercial real estate industry for over 40 years

\$87.65 BILLION
MARKET VALUATION IN 2019

#### Low Maintenance

- **▶** Little infrastructure to maintain
- ▶ Low utility utilization leading to lower overhead
- ▶ Little infrastructure for exiting tenants to destroy or wear down

# **Self-storage Construction Spending by Year**



#### Storage Performance





Year-to-Date REIT Returns (%) as of 12/16/2021

Source: NAREIT

#### IMPACT OF COVID-19

Self-Storage was the least challenged asset class during the COVID-19 pandemic.
Nationwide rental rates increased by 13.5% during 2021. During the last two quarters of 2021, self-storage cap rates compressed an impressive 85 basis points.

#### Publicly Traded REIT Total Returns During COVID – 19





25,000+ Units in Portfolio



\$500M+
Assets Under
Management



**100+**Full Time
Employees







#### Spartan at a Glance

#### About Spartan

**Since 2013**, Spartan has focused on achieving our mission, realizing the vision, and living by our values. We've been improving lives through real estate, providing opportunities for our team to grow personally and professional