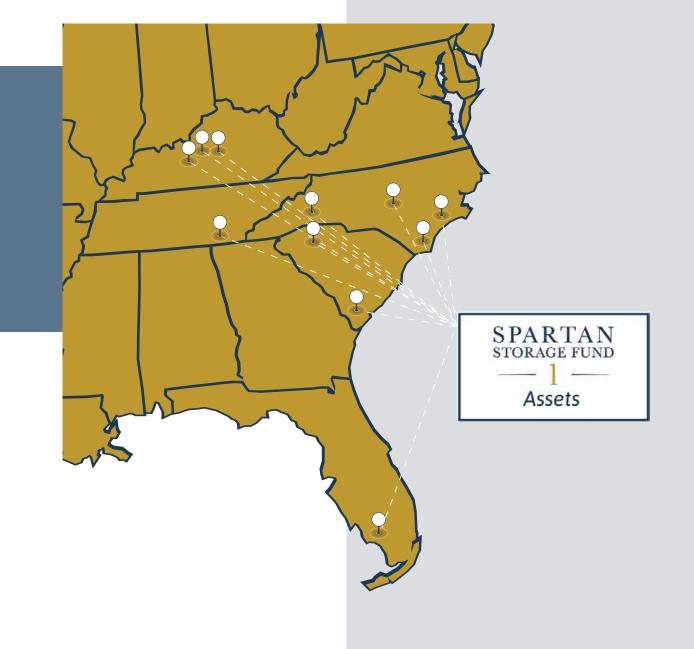

### Spartan has identified eleven value-add self-storage facilities located in high growth markets.

The portfolio makes up four separate transactions and consists of 6,392 units spread across 773,147 square feet. The facilities are located in the expanding markets of Raleigh, Louisville, Chattanooga, Wilmington, Bonita Springs, Greenville, Bluffton, Havelock, and Fletcher.

#### North Carolina

#### Spartan Storage Fund 1 plans to purchase four facilities in North Carolina.

North Carolina is the 9th most populous state with a population of approximately 10.6 million. Raleigh is the state's capital and Charlotte is its largest city, with both MSAs having populations in excess of 2 million. Charlotte is the largest banking center in the nation after New York City, and Raleigh anchors Research Triangle Park (RTP), one of the country's largest and most successful research parks and is a major center for high-tech and biotech research.