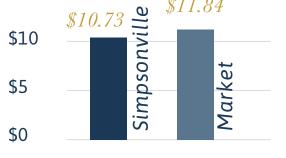

| \$64,245    |
| Repairs & Maintenance           | \$6,347     | \$6,635     | \$6,868     | \$7,039     | \$7,181     |
| Computer & Internet             | \$9,823     | \$10,270    | \$10,630    | \$10,894    | \$11,114    |
| Utilities & Trash               | \$14,693    | \$15,361    | \$15,900    | \$16,295    | \$16,624    |
| <b>Total Operating Expenses</b> | \$213,429   | \$226,026   | \$235,888   | \$245,111   | \$252,978   |
| EGI                             | 43.3%       | 40.4%       | 39.1%       | 37.6%       | 36.6%       |
| Net Operating Income            | \$279,700   | \$333,026   | \$368,175   | \$407,628   | \$438,313   |



### Simpsonville, KY





FreeUp Storage Simpsonville offers superior asset quality relative to competitors and strong occupancy growth.







Average Rent Per Square Foot

| Total Units           | 297        |
|-----------------------|------------|
| Number of Buildings   | 7          |
| Stories               | 1          |
| Year Built / Expanded | 2019       |
| Rentable Square Feet  | 40,075     |
| Lot Size              | 3.19 acres |
|                       |            |



# Simpsonville Facility Demographics





OWNER OCCUPIED HOUSING UNITS

**2,875 3,892 4,355** 2010\* 2021 2026



RENTER OCCUPIED HOUSING UNITS

**1,108 1,472 1,512** 2010\* 2021 2026



MEDIAN AGE

**35.4 38.1 38.8** 2010\* 2021 2026

| Saturation                         | 5 min  | 10 min  | 15 min  |
|------------------------------------|--------|---------|---------|
| Current Population                 | 3,537  | 14,876  | 52,526  |
| Current Squ