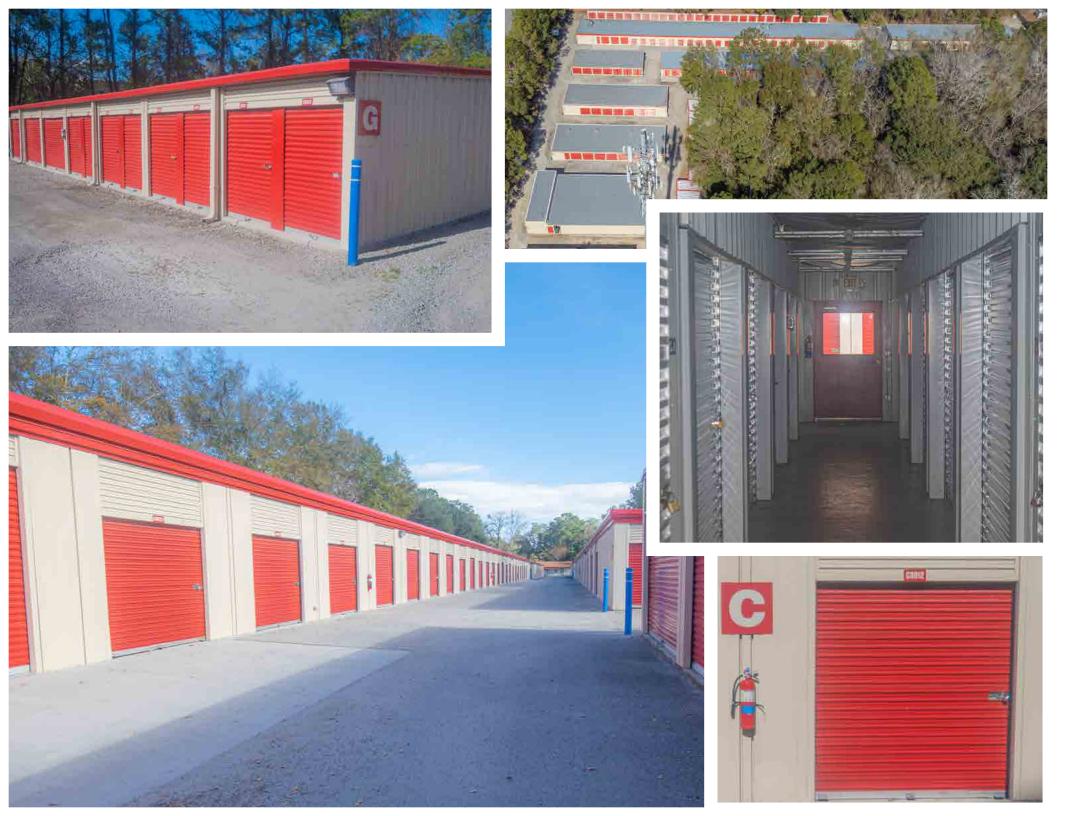

### Spartan has identified eleven value-add self-storage facilities located in high growth markets.

The portfolio makes up four separate transactions and consists of 6,392 units spread across 773,147 square feet. The facilities are located in the expanding markets of Raleigh, Louisville, Chattanooga, Wilmington, Bonita Springs, Greenville, Bluffton, Havelock, and Fletcher.