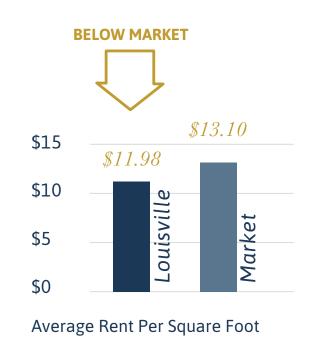

#### Horizon Storage Solutions (Louisville, KY MSA)

- Stabilized, Class B
- Two property portfolio
- Renovate two buildings
- Strong demand
- Climate & non-climate units
- Produces cash flow