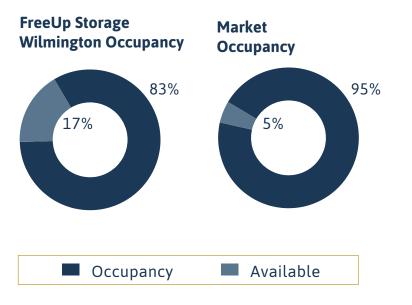

### Wilmington, NC

**FreeUp Storage Wilmington** is an 80% occupied facility located in Wilmington, NC. This facility has potential for value creation through additional lease up, market rent adjustments, and capital improvements. This facility will benefit from Wilmington's high population growth and robust local economy.