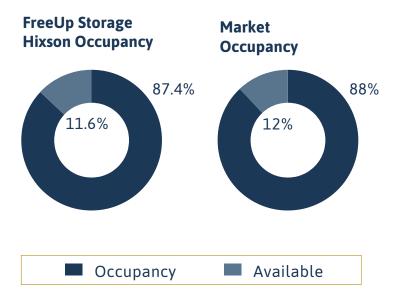

### Raleigh, NC

**FreeUp Storage Raleigh** offers opportunity for value add creation through rent increases to market, additional lease up and management upside. The facility is well positioned to benefit from the growth of one of the fastest growing cities in the country.

Average Rent Per Square Foot

| Total Units           | 314        |
|-----------------------|------------|
| Number of Buildings   | 6          |
| Stories               | 1          |
| Year Built / Expanded | 1984/1988  |
| Rentable Square Feet  | 40,600     |
| Lot Size              | 2.98 acres |