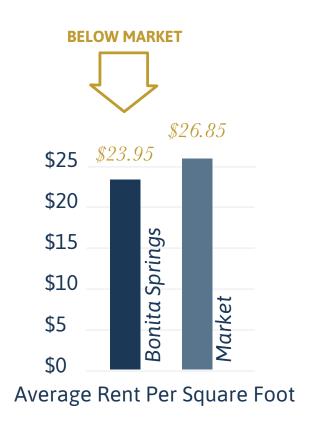

#### Plaza Mini Storage (Havelock, NC MSA)

- Stabilized, Class B
- 95%+ Occupied
- 40% below market value
- Rents 30% below market
- Climate & non-climate units
- Produces cash flow

#### Ark Care Storage (Chattanooga, TN)

- Rents are 30% below market
- Newly expanded covered RV/Boat Storage
- Expansion opportunity
- Economies of scale
- Strong growth market

<sup>\*</sup> The investment is offered under 506(c) and open to accredited investors only.